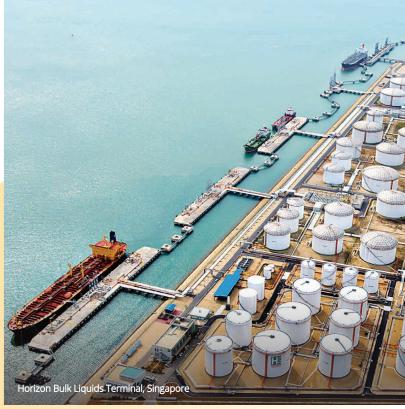

On 20 October 2006, the Horizon Terminal Project at Banyan, Jurong Island achieved a significant milestone with the successful operation of the Terminal to receive the first shipment of products at Jetty 1 to Tank Farm 3.

This achievement is the culmination of the excellent work by Surbana Jurong from the feasibility and frontend engineering to the commissioning of the Terminal to meet the very challenging project schedule.