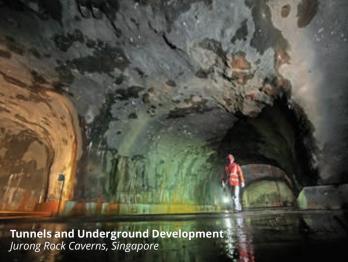

# Southeast Asia's 1st

underground rock cavern with a storage capacity of 17.6 million barrels of oil

Total security solutions provider with **state-of-the-art** technology equipment

# TRANSPORT AND LOGISTICS

- Aviation
- Roads, Bridges and Highways
- Rail and Metro
- Tunnels
- Ports
- Underground Development