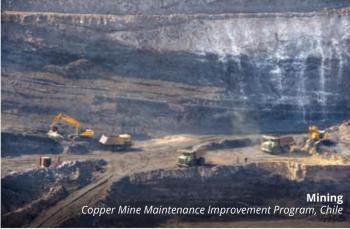

# **ENERGY AND RESOURCES**

- Hydropower and Dams
- Energy (generation and distribution)
- Oil and Gas
- Mining